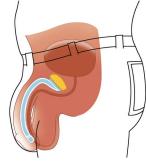

Proximal part made of stainless steel and silicone fixed securely onto the pubic bone with 4 attachements

It fits securely to the pubic bone

SROT

Optimal confort while wearing trousers