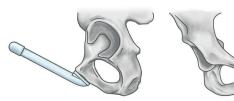

Proximal part made of stainless steel and silicone fixed securely onto the pubic bone with 4 attachements

It fits securely to the pubic bone

SROT

Optimal confort while wearing trousers