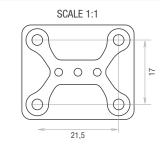

Proximal part made of stainless steel and silicone fixed securely onto the pubic bone with 4 attachements

It fits securely to the pubic bone

SROT

Optimal confort while wearing trousers