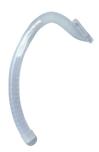

## **STANDARD VERSION**

- 1 component Penile Implant.
- Sturdy fixation on pubic bone to provide excellent stability and cosmetic results.
- Proximal part with 4 attachments.
- 1 cylinder adjustable from 13 cm to 20 cm.

## NARROW VERSION

- 1 component Penile Implant.
- sturdy fixation on pubic bone to provide excellent stability and cosmetic results.
- Proximal part with 4 attachments.
- 1 cylinder adjustable from 13 cm to 22 cm.
- Diameter: 13mm.