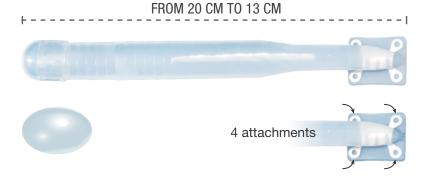

## **STANDARD VERSION**

- 1 component Penile Implant.
- Sturdy fixation on pubic bone to provide excellent stability and cosmetic results.
- Proximal part with 4 attachments.
- 1 cylinder adjustable from 13 cm to 20 cm.