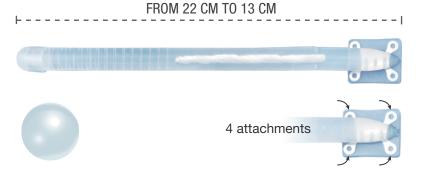

## NARROW VERSION

- 1 component Penile Implant.
- sturdy fixation on pubic bone to provide excellent stability and cosmetic results.
- Proximal part with 4 attachments.
- 1 cylinder adjustable from 13 cm to 22 cm.
- Diameter: 13mm.