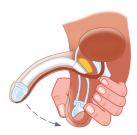

## ONE CYLINDER, 4 SIZES, 120MM, 150MM, 180MM AND 210MM IN LENGTH EASY TO IMPLANT AND STURDY FIXATION

Deflated cylinder

Realistically shaped glans

Flexible proximal part made of stainless steel and silicone fixed securely onto the pubic bone

Reservoir implanted in the pelvic cavity

Inflatable testis prosthesis integrated in the pump unit