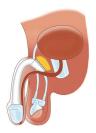

## ONE CYLINDER, 4 SIZES, 120MM, 150MM, 180MM AND 210MM IN LENGTH EASY TO IMPLANT AND STURDY FIXATION

Deflated cylinder

Realistically shaped glans

Flexible proximal part made of stainless steel and silicone fixed securely onto the pubic bone

Reservoir implanted in the pelvic cavity

Inflatable testis prosthesis integrated in the pump unit