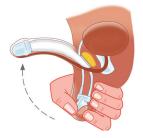

## **TO FUNCTION**

1. Press the pump unit several times to inflate the prosthesis.

2. Penis erected.

3. Keep pressed the deflating valves until cylinder is empty.

4. Penis flaccid.