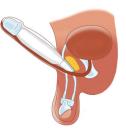

## **TO FUNCTION**

1. Press the pump unit several times to inflate the prosthesis.

2. Penis erected.

3. Keep pressed the deflating valves until cylinder is empty.

4. Penis flaccid.