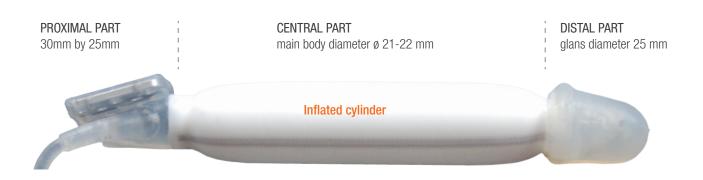

## ONE CYLINDER, 4 SIZES, 120MM, 150MM, 180MM AND 210MM IN LENGTH EASY TO IMPLANT AND STURDY FIXATION

Deflated cylinder

Realistically shaped glans

Flexible proximal part made of stainless steel and silicone fixed securely onto the pubic bone