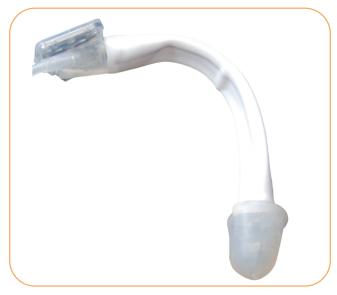

## ONE CYLINDER, 4 SIZES, 120MM, 150MM, 180MM AND 210MM IN LENGTH EASY TO IMPLANT AND STURDY FIXATION

Deflated cylinder

Realistically shaped glans

Flexible proximal part made of stainless steel and silicone fixed securely onto the pubic bone