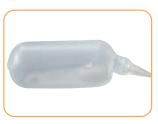

## ONE CYLINDER, 4 SIZES, 120MM, 150MM, 180MM AND 210MM IN LENGTH EASY TO IMPLANT AND STURDY FIXATION

Deflated cylinder

Realistically shaped glans

Flexible proximal part made of stainless steel and silicone fixed securely onto the pubic bone