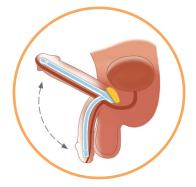

#### STANDARD VERSION

- 1 component Penile Implant.
- Sturdy fixation on pubic bone to provide excellent stability and cosmetic results.
- Proximal part with 4 attachments.
- 1 cylinder adjustable from 13 cm to 20 cm.

### NARROW VERSION

- 1 component Penile Implant.
- sturdy fixation on pubic bone to provide excellent stability and cosmetic results.
- Proximal part with 4 attachments.
- 1 cylinder adjustable from 13 cm to 22 cm.
- Diameter: 13mm.