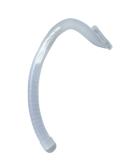

## **ZSI 100 D4 MALLEABLE PENILE IMPLANT** FOR METOIDIOPLASTY

- A pair of rods made of silicone with silver cable.
- Lenght 12 cm that can be reduced to 5 cm.
- Diameter 4 mm.