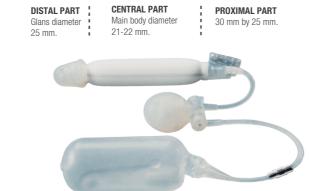

## **ZSI 475 FTM INFLATABLE PENILE IMPLANT** FOR PHALLOPLASTY

- 3 components Penile Implant.
- Sturdy fixation on pubic bone.
- 1cylinder, 4 sizes, 120/150/180/210 mm.
- 1cylinder designed to provide excellent stability and cosmetic result.
- 25 mm wide realistically shaped glands stopper. Urethra passage is preserved.

- Pump designed as testis prosthesis for better cosmetic results.
- Easy access Deflation Button.\*

Proximal part made of stainless steel and silicone fixed securely onto the pubic bone with 8 attachements