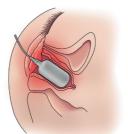

#### STANDARD VERSION

- 1 component Penile Implant.
- Sturdy fixation on pubic bone to provide excellent stability and cosmetic results.
- Proximal part with 4 attachments.
- 1 cylinder adjustable from 13 cm to 20 cm.

#### DISTAL PART CENTRAL PART

by 5 mm.

#### Adjustable by cutting 5 mm

PROXIMAL PART Cylinder of 22 mm in width. 30 mm by 25 mm. Designed for comfort and Is fixed securely onto the pubic bone.

#### FROM 20 CM TO 13 CM

pleasant appearance.

#### SCALE 1:1

Proximal part made of stainless steel and silicone fixed securely onto the pubic bone with 4 attachements

#### It fits securely to the pubic bone

Optimal confort while wearing trousers