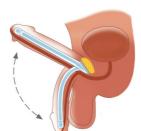

for sex reassignment surgeries



## **ZSI 475 FTM INFLATABLE PENILE IMPLANT** FOR PHALLOPLASTY

- 3 components Penile Implant.
- Sturdy fixation on pubic bone.
- 1cylinder, 4 sizes, 120/150/180/210 mm.
- 1cylinder designed to provide excellent stability and cosmetic result.
- 25 mm wide realistically shaped glands stopper. Urethra passage is preserved.



- Pump designed as testis prosthesis for better cosmetic results.
- Easy access Deflation Button.\*





Proximal part made of stainless steel and silicone fixed securely onto the pubic bone with 8 attachements











Best confort while wearing trousers



## **ZSI 100 D4 MALLEABLE PENILE IMPLANT** FOR METOIDIOPLASTY

- A pair of rods made of silicone with silver cable.
- Lenght 12 cm that can be reduced to 5 cm.
- Diameter 4 mm.





### **ZSI 100 FTM MALLEABLE PENILE IMPLANT FOR PHALLOPLASTY**

#### STANDARD VERSION

- 1 component Penile Implant.
- Sturdy fixation on pubic bone to provide excellent stability and cosmetic results.
- Proximal part with 4 attachments.
- 1 cylinder adjustable from 13 cm to 20 cm.

#### DISTAL PART CENTRAL PART

by 5 mm.

#### Adjustable by cutting 5 mm

PROXIMAL PART Cylinder of 22 mm in width. 30 mm by 25 mm. Designed for comfort and Is fixed securely onto the pubic bone.

#### FROM 20 CM TO 13 CM

pleasant appearance.



### NARROW VERSION

- 1 component Penile Implant.
- sturdy fixation on pubic bone to provide excellent stability and cosmetic results.
- Proximal part with 4 attachments.
- 1 cylinder adjustable from 13 cm to 22 cm.
- Diameter: 13mm.

### FROM 22 CM TO 13 CM







##