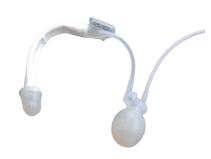

# **ZSI 200 EXPANDER** FOR VAGINOPLASTY

- Inflatable expander.
- · Made of biocompatible silicone.
- · Length 90mm and 120mm.
- · Diameter inflated: 40mm.