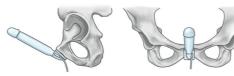

- Pump designed as testis prosthesis for better cosmetic results.
- Easy access Deflation Button.\*

Proximal part made of stainless steel and silicone fixed securely onto the pubic bone with 8 attachements

#### It fits securely to the pubic bone

Optimal confort while wearing trousers