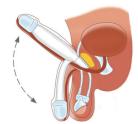

## **ZSI 475 FTM INFLATABLE PENILE IMPLANT** FOR PHALLOPLASTY

- 3 components Penile Implant.
- Sturdy fixation on pubic bone.
- 1cylinder, 4 sizes, 120/150/180/210 mm.
- 1cylinder designed to provide excellent stability and cosmetic result.
- 25 mm wide realistically shaped glands stopper. Urethra passage is preserved.

- Pump designed as testis prosthesis for better cosmetic results.
- Easy access Deflation Button.\*

Proximal part made of stainless steel and silicone fixed securely onto the pubic bone with 8 attachements

Best confort while wearing trousers