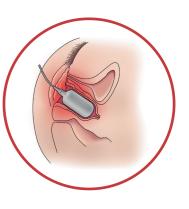

## **ZSI 100 D4 MALLEABLE PENILE IMPLANT** FOR METOIDIOPLASTY

- A pair of rods made of silicone with silver cable.
- Lenght 12 cm that can be reduced to 5 cm.
- Diameter 4 mm.