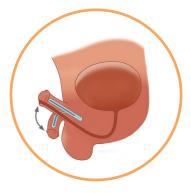

#### SCALE 1:1

Proximal part made of stainless steel and silicone fixed securely onto the pubic bone with 4 attachements

#### It fits securely to the pubic bone

Optimal confort while wearing trousers