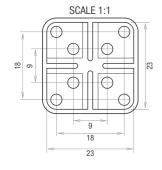

#### SCALE 1:1

Proximal part made of stainless steel and silicone fixed securely onto the pubic bone with 4 attachements