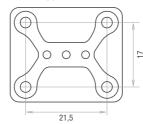

#### Adjustable by cutting 5 mm

PROXIMAL PART Cylinder of 22 mm in width. 30 mm by 25 mm. Designed for comfort and Is fixed securely onto the pubic bone.

#### SCALE 1:1

Proximal part made of stainless steel and silicone fixed securely onto the pubic bone with 4 attachements