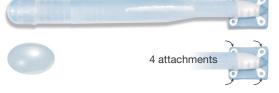

#### STANDARD VERSION

- 1 component Penile Implant.
- Sturdy fixation on pubic bone to provide excellent stability and cosmetic results.
- Proximal part with 4 attachments.
- 1 cylinder adjustable from 13 cm to 20 cm.

#### SCALE 1:1

Proximal part made of stainless steel and silicone fixed securely onto the pubic bone with 4 attachements