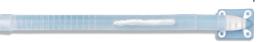

## **ZSI 475 FTM INFLATABLE PENILE IMPLANT** FOR PHALLOPLASTY

- 3 components Penile Implant.
- Sturdy fixation on pubic bone.
- 1cylinder, 4 sizes, 120/150/180/210 mm.
- 1cylinder designed to provide excellent stability and cosmetic result.
- 25 mm wide realistically shaped glands stopper. Urethra passage is preserved.

- Pump designed as testis prosthesis for better cosmetic results.
- Easy access Deflation Button.\*

Proximal part made of stainless steel and silicone fixed securely onto the pubic bone with 8 attachements

Best confort while wearing trousers