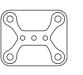

ellent stability and cosmetic results.
- Proximal part with 4 attachments.
- 1 cylinder adjustable from 13 cm to 20 cm.

#### DISTAL PART CENTRAL PART

by 5 mm.

#### Adjustable by cutting 5 mm

PROXIMAL PART Cylinder of 22 mm in width. 30 mm by 25 mm. Designed for comfort and Is fixed securely onto the pubic bone.

#### FROM 20 CM TO 13 CM

pleasant appearance.



### NARROW VERSION

- 1 component Penile Implant.
- sturdy fixation on pubic bone to provide excellent stability and cosmetic results.
- Proximal part with 4 attachments.
- 1 cylinder adjustable from 13 cm to 22 cm.
- Diameter: 13mm.

### FROM 22 CM TO 13 CM







#### SCALE 1:1



Proximal part made of stainless steel and silicone fixed securely onto the pubic bone with 4 attachements

#### It fits securely to the pubic bone









Optimal confort while wearing trousers



# **ZSI 200 EXPANDER** FOR VAGINOPLASTY

- Inflatable expander.
- · Made of biocompatible silicone.
- · Length 90mm and 120mm.
- · Diameter inflated: 40mm.