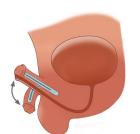

## **ZSI 475 FTM INFLATABLE PENILE IMPLANT** FOR PHALLOPLASTY

- 3 components Penile Implant.
- Sturdy fixation on pubic bone.
- 1cylinder, 4 sizes, 120/150/180/210 mm.
- 1cylinder designed to provide excellent stability and cosmetic result.
- 25 mm wide realistically shaped glands stopper. Urethra passage is preserved.

- Pump designed as testis prosthesis for better cosmetic results.
- Easy access Deflation Button.\*

Proximal part made of stainless steel and silicone fixed securely onto the pubic bone with 8 attachements

Best confort while wearing trousers