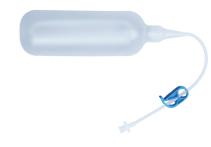

# **ZSI 200 EXPANDER** FOR VAGINOPLASTY

- Inflatable expander.
- · Made of biocompatible silicone.
- · Length 90mm and 120mm.
- · Diameter inflated: 40mm.