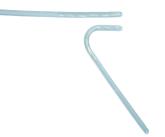

#### STANDARD VERSION

- 1 component Penile Implant.
- Sturdy fixation on pubic bone to provide excellent stability and cosmetic results.
- Proximal part with 4 attachments.
- 1 cylinder adjustable from 13 cm to 20 cm.

#### DISTAL PART CENTRAL PART

by 5 mm.

#### Adjustable by cutting 5 mm

PROXIMAL PART Cylinder of 22 mm in width. 30 mm by 25 mm. Designed for comfort and Is fixed securely onto the pubic bone.

#### FROM 20 CM TO 13 CM

pleasant appearance.