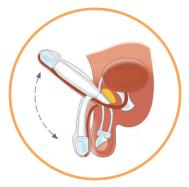

## **ZSI 475 FTM INFLATABLE PENILE IMPLANT** FOR PHALLOPLASTY

- 3 components Penile Implant.
- Sturdy fixation on pubic bone.
- 1cylinder, 4 sizes, 120/150/180/210 mm.
- 1cylinder designed to provide excellent stability and cosmetic result.
- 25 mm wide realistically shaped glands stopper. Urethra passage is preserved.

- Pump designed as testis prosthesis for better cosmetic results.
- Easy access Deflation Button.\*

Proximal part made of stainless steel and silicone fixed securely onto the pubic bone with 8 attachements

Best confort while wearing trousers