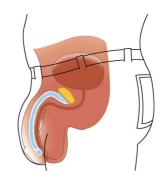

## **ZSI 475 FTM INFLATABLE PENILE IMPLANT** FOR PHALLOPLASTY

- 3 components Penile Implant.
- Sturdy fixation on pubic bone.
- 1cylinder, 4 sizes, 120/150/180/210 mm.
- 1cylinder designed to provide excellent stability and cosmetic result.
- 25 mm wide realistically shaped glands stopper. Urethra passage is preserved.

- Pump designed as testis prosthesis for better cosmetic results.
- Easy access Deflation Button.\*

Proximal part made of stainless steel and silicone fixed securely onto the pubic bone with 8 attachements

Best confort while wearing trousers