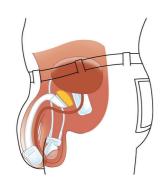

## **ZSI 475 FTM INFLATABLE PENILE IMPLANT** FOR PHALLOPLASTY

- 3 components Penile Implant.
- Sturdy fixation on pubic bone.
- 1cylinder, 4 sizes, 120/150/180/210 mm.
- 1cylinder designed to provide excellent stability and cosmetic result.
- 25 mm wide realistically shaped glands stopper. Urethra passage is preserved.

Best confort while wearing trousers