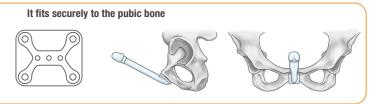

#### Proximal part made of stainless steel and silicone fixed securely onto the pubic bone with 4 attachements