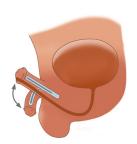

## **ZSI 475 FTM INFLATABLE PENILE IMPLANT** FOR PHALLOPLASTY

- 3 components Penile Implant.
- Sturdy fixation on pubic bone.
- 1cylinder, 4 sizes, 120/150/180/210 mm.
- 1cylinder designed to provide excellent stability and cosmetic result.
- 25 mm wide realistically shaped glands stopper. Urethra passage is preserved.

- Pump designed as testis prosthesis for better cosmetic results.
- Easy access Deflation Button.\*

Best confort while wearing trousers