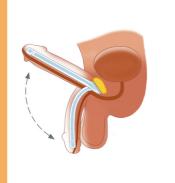

#### **STANDARD VERSION**

- 1 component Penile Implant.
- Sturdy fixation on pubic bone to provide excellent stability and cosmetic results.
- Proximal part with 4 attachments.
- 1 cylinder adjustable from 13 cm to 20 cm.

#### NARROW VERSION

- 1 component Penile Implant.
- sturdy fixation on pubic bone to provide excellent stability and cosmetic results.
- Proximal part with 4 attachments. • 1 cylinder adjustable from 13 cm to 22 cm.
- Diameter: 13mm.

#### Proximal part made of stainless steel and silicone fixed securely onto the pubic bone with 4 attachements