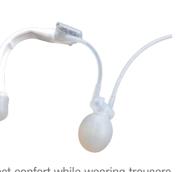

- Pump designed as testis prosthesis for better cosmetic results.
- Easy access Deflation Button.\*

Best confort while wearing trousers

#### Optimal confort while wearing trousers