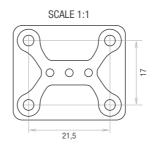

## **ZSI 200 EXPANDER** FOR VAGINOPLASTY

- Expander inflatable with air.
- Made of silicone with coating of parylene to be air tight.
- Biocompatible components.
- Length 9 cm or 12 cm.
- Diameter 4 cm.

Adjustable by

cutting 5 mm

by 5 mm.

DISTAL PART CENTRAL PART

Cylinder of 22 mm in width. 30 mm by 25 mm. Designed for comfort and Is fixed securely onto pleasant appearance.

PROXIMAL PART

the pubic bone.