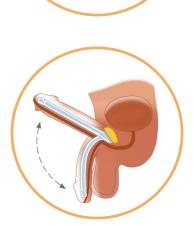

#### **STANDARD VERSION**

- 1 component Penile Implant.
- Sturdy fixation on pubic bone to provide excellent stability and cosmetic results.
- Proximal part with 4 attachments.
- 1 cylinder adjustable from 13 cm to 20 cm.

#### NARROW VERSION

- 1 component Penile Implant.
- sturdy fixation on pubic bone to provide excellent stability and cosmetic results.
- Proximal part with 4 attachments. • 1 cylinder adjustable from 13 cm to 22 cm.
- Diameter: 13mm.

#### Proximal part made of stainless steel and silicone fixed securely onto the pubic bone with 4 attachements