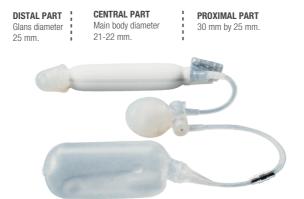

## **ZSI 475 FTM INFLATABLE PENILE IMPLANT** FOR PHALLOPLASTY

- 3 components Penile Implant.
- Sturdy fixation on pubic bone.
- 1cylinder, 4 sizes, 120/150/180/210 mm.
- 1cylinder designed to provide excellent stability and cosmetic result.
- 25 mm wide realistically shaped glands stopper. Urethra passage is preserved.

- Pump designed as testis prosthesis for better cosmetic results.
- Easy access Deflation Button.\*

Best confort while wearing trousers

Adjustable by

cutting 5 mm

by 5 mm.

DISTAL PART CENTRAL PART

Cylinder of 22 mm in width. 30 mm by 25 mm. Designed for comfort and Is fixed securely onto pleasant appearance.

PROXIMAL PART

the pubic bone.