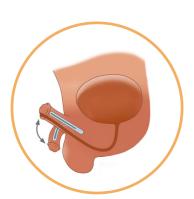

#### **STANDARD VERSION**

- 1 component Penile Implant.
- Sturdy fixation on pubic bone to provide excellent stability and cosmetic results.
- Proximal part with 4 attachments.
- 1 cylinder adjustable from 13 cm to 20 cm.

#### NARROW VERSION

- 1 component Penile Implant.
- sturdy fixation on pubic bone to provide excellent stability and cosmetic results.
- Proximal part with 4 attachments. • 1 cylinder adjustable from 13 cm to 22 cm.
- Diameter: 13mm.

#### Proximal part made of stainless steel and silicone fixed securely onto the pubic bone with 4 attachements