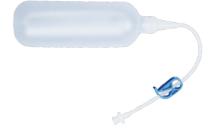

## **ZSI 475 FTM INFLATABLE PENILE IMPLANT** FOR PHALLOPLASTY

- 3 components Penile Implant.
- Sturdy fixation on pubic bone.
- 1cylinder, 4 sizes, 120/150/180/210 mm.
- 1cylinder designed to provide excellent stability and cosmetic result.
- 25 mm wide realistically shaped glands stopper. Urethra passage is preserved.

- Pump designed as testis prosthesis for better cosmetic results.
- Easy access Deflation Button.\*

Best confort while wearing trousers