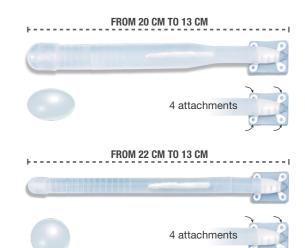

#### **STANDARD VERSION**

- 1 component Penile Implant.
- Sturdy fixation on pubic bone to provide excellent stability and cosmetic results.
- Proximal part with 4 attachments.
- 1 cylinder adjustable from 13 cm to 20 cm.

#### NARROW VERSION

- 1 component Penile Implant.
- sturdy fixation on pubic bone to provide excellent stability and cosmetic results.
- Proximal part with 4 attachments. • 1 cylinder adjustable from 13 cm to 22 cm.
- Diameter: 13mm.