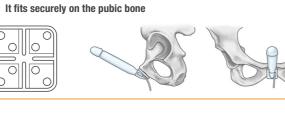

#### **STANDARD VERSION**

- 1 component Penile Implant.
- Sturdy fixation on pubic bone to provide excellent stability and cosmetic results.
- Proximal part with 4 attachments.
- 1 cylinder adjustable from 13 cm to 20 cm.

#### NARROW VERSION

- 1 component Penile Implant.
- sturdy fixation on pubic bone to provide excellent stability and cosmetic results.
- Proximal part with 4 attachments. • 1 cylinder adjustable from 13 cm to 22 cm.
- Diameter: 13mm.