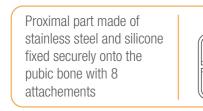

#### Proximal part made of stainless steel and silicone fixed securely onto the pubic bone with 4 attachements