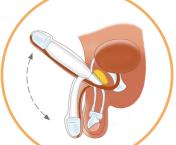

#### **STANDARD VERSION**

- 1 component Penile Implant.
- Sturdy fixation on pubic bone to provide excellent stability and cosmetic results.
- Proximal part with 4 attachments.
- 1 cylinder adjustable from 13 cm to 20 cm.

#### NARROW VERSION

- 1 component Penile Implant.
- sturdy fixation on pubic bone to provide excellent stability and cosmetic results.
- Proximal part with 4 attachments. • 1 cylinder adjustable from 13 cm to 22 cm.
- Diameter: 13mm.

#### Proximal part made of stainless steel and silicone fixed securely onto the pubic bone with 4 attachements