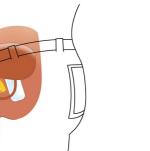

Adjustable by

cutting 5 mm

by 5 mm.

DISTAL PART CENTRAL PART

Cylinder of 22 mm in width. 30 mm by 25 mm. Designed for comfort and Is fixed securely onto pleasant appearance.

PROXIMAL PART

the pubic bone.