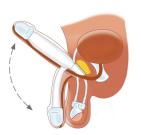

## **ZSI 475 FTM INFLATABLE PENILE IMPLANT** FOR PHALLOPLASTY

- 3 components Penile Implant.
- Sturdy fixation on pubic bone.
- 1cylinder, 4 sizes, 120/150/180/210 mm.
- 1cylinder designed to provide excellent stability and cosmetic result.
- 25 mm wide realistically shaped glands stopper. Urethra passage is preserved.

- Pump designed as testis prosthesis for better cosmetic results.
- Easy access Deflation Button.\*

Best confort while wearing trousers