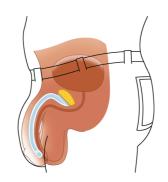

MALLEABLE PENILE IMPLANT** FOR METOIDIOPLASTY

- A pair of rods made of silicone with silver cable.
- Lenght 12 cm that can be reduced to 5 cm.
- Diameter 4 mm.



## **ZSI 100 FTM MALLEABLE PENILE IMPLANT** FOR PHALLOPLASTY

#### **STANDARD VERSION**

- 1 component Penile Implant.
- Sturdy fixation on pubic bone to provide excellent stability and cosmetic results.
- Proximal part with 4 attachments.
- 1 cylinder adjustable from 13 cm to 20 cm.

#### NARROW VERSION

- 1 component Penile Implant.
- sturdy fixation on pubic bone to provide excellent stability and cosmetic results.
- Proximal part with 4 attachments. • 1 cylinder adjustable from 13 cm to 22 cm.
- Diameter: 13mm.



#### Proximal part made of stainless steel and silicone fixed securely onto the pubic bone with 4 attachements





## **ZSI 200 EXPANDER** FOR VAGINOPLASTY

- Expander inflatable with air.
- Made of silicone with coating of parylene to be air tight.
- Biocompatible components.
- Length 9 cm or 12 cm.
- Diameter 4 cm.

Adjustable by

cutting 5 mm

by 5 mm.

DISTAL PART CENTRAL PART

Cylinder of 22 mm in width. 30 mm by 25 mm. Designed for comfort and Is fixed securely onto pleasant appearance.

PROXIMAL PART

the pubic bone.







#### Optimal confort while wearing trousers