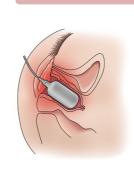

## **ZSI 100 FTM MALLEABLE PENILE IMPLANT** FOR PHALLOPLASTY

#### **STANDARD VERSION**

- 1 component Penile Implant.
- Sturdy fixation on pubic bone to provide excellent stability and cosmetic results.
- Proximal part with 4 attachments.
- 1 cylinder adjustable from 13 cm to 20 cm.

#### Proximal part made of stainless steel and silicone fixed securely onto the pubic bone with 4 attachements