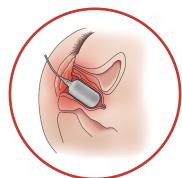

## **ZSI 475 FTM INFLATABLE PENILE IMPLANT** FOR PHALLOPLASTY

- 3 components Penile Implant.
- Sturdy fixation on pubic bone.
- 1cylinder, 4 sizes, 120/150/180/210 mm.
- 1cylinder designed to provide excellent stability and cosmetic result.
- 25 mm wide realistically shaped glands stopper. Urethra passage is preserved.

- Pump designed as testis prosthesis for better cosmetic results.
- Easy access Deflation Button.\*

Best confort while wearing trousers