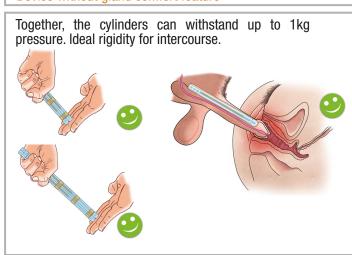

# **ZSI 100**MALLEABLE PENILE IMPLANT

## A solution to erectile dysfunction

- pair of implants, one size fits all.
- ofor more information, visit www.zsimplants.ch

ZSI is ISO 13485: 2004 / ZSI 100 is EC certificated

**Local Distributor** 

### THE ZSI 100 SEMI-RIGID PENILE IMPLANT DESIGNED TO PROVIDE EXCELLENT COSMETIC RESULTS