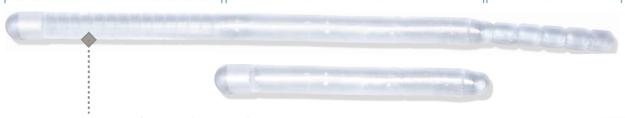

### PAIR OF IMPLANTS, 3 DIAMETERS: 9 MM / 11MM / 13 MM FIT ALL PENILE SIZES ADJUSTABLE PROXIMALLY AND DISTALLY FROM 12 TO 25CM

FOR EASE OF IMPLANTATION AND OPTIMAL PATIENT COMFORT

DISTAL PART 5 mm by 5 mm. Total length 80mm. Adjustable by cutting. CENTRAL PART
Total length 120 mm.
Bendable rod interior.

PROXIMAL PART 10 mm by 10 mm. Total length 50mm. Adjustable by cutting.

- 3 diameters: 9 mm / 11mm / 13 mm fit all standard patients.
- Manufactured from **NUSIL** silicone for optimum durability.

The patient can manipulate the reinforced interior cable to produce an erection.

The ergonomically shaped stopper provides a secure connection to the gland.

Distal part cut.