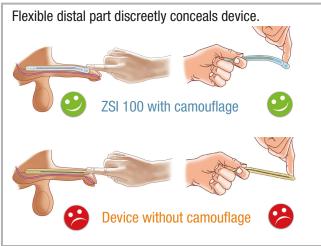

The ergonomically shaped stopper provides a secure connection to the gland.

Distal part cut.