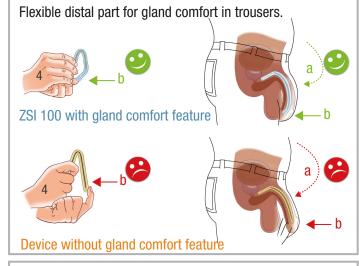

The ergonomically shaped stopper provides a secure connection to the gland.

Distal part cut.