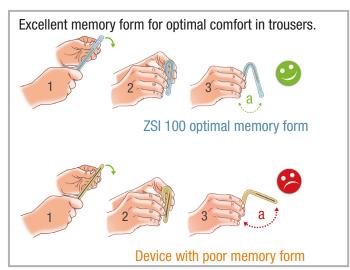

PROXIMAL PART 10 mm by 10 mm. Total length 50mm. Adjustable by cutting.

- 3 diameters: 9 mm / 11mm / 13 mm fit all standard patients.
- Manufactured from **NUSIL** silicone for optimum durability.

The patient can manipulate the reinforced interior cable to produce an erection.