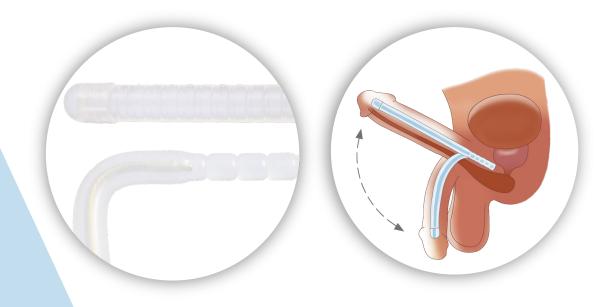

### THE ZSI 100 SEMI-RIGID PENILE IMPLANT DESIGNED TO PROVIDE EXCELLENT COSMETIC RESULTS

### PAIR OF IMPLANTS, 3 DIAMETERS: 9 MM / 11MM / 13 MM FIT ALL PENILE SIZES ADJUSTABLE PROXIMALLY AND DISTALLY FROM 12 TO 25CM

FOR EASE OF IMPLANTATION AND OPTIMAL PATIENT COMFORT

DISTAL PART 5 mm by 5 mm. Total length 80mm. Adjustable by cutting. CENTRAL PART
Total length 120 mm.
Bendable rod interior.

PROXIMAL PART 10 mm by 10 mm. Total length 50mm. Adjustable by cutting.

- 3 diameters: 9 mm / 11mm / 13 mm fit all standard patients.
- Manufactured from **NUSIL** silicone for optimum durability.

The patient can manipulate the reinforced interior cable to produce an erection.

The ergonomically shaped stopper provides a secure connection to the gland.

Distal part cut.