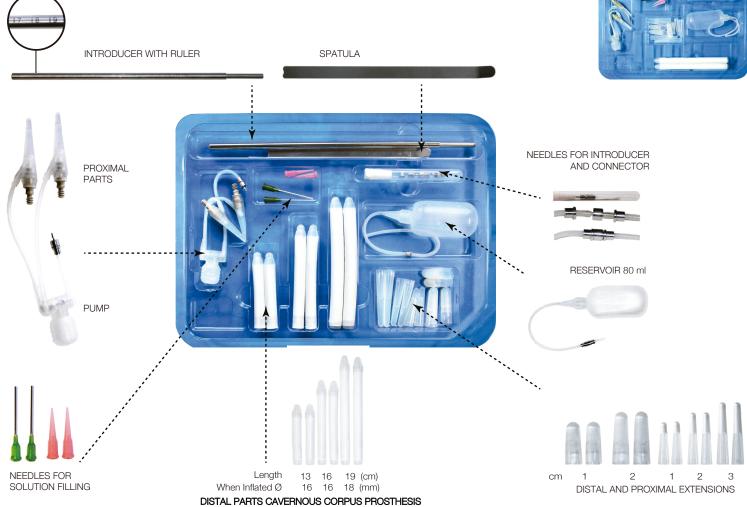

# ALL STANDARD LENGTHS OF PENILE IMPLANT AND ACCESSORIES ARE **AVAILABLE IN ONE BOX\***

\*Large Penis size part of 22 cm from 21 to 25 cm with extensions available in a seperate box.

Length 19cm Ø RING 14mm.

## **ASSEMBLING**

SELECT THE RIGHT DISTAL PART LENGTH

Length 13cm and 16cm Ø RING 12,5mm.

ADD EXTENSION IF NECESSARY

SCREW THE DISTAL PART TO THE PROXIMAL PART

Big Size Length 22 cm, Diameter 21 mm when inflated.  $\,$  Ø RING 14 mm.

PRESS THE BULB TO INFLATE THE PROSTHESIS THE DIAMETER INCREASES AS THE PROSTHESIS IS INFLATED