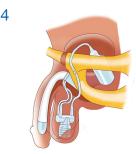

PRESS THE BULB TO INFLATE THE PROSTHESIS THE DIAMETER INCREASES AS THE PROSTHESIS IS INFLATED

## **FUNCTIONING**

Press the bulb to inflate the prosthesis

Penis erected

Press the cylinder to deflate the prosthesis

Penis flacid