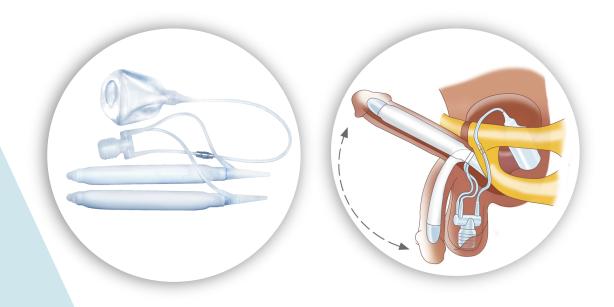

## **FUNCTIONING**

Press the bulb to inflate the prosthesis

Penis erected

Press the cylinder to deflate the prosthesis

Penis flacid