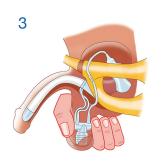

## **FUNCTIONING**

Press the bulb to inflate the prosthesis

Penis erected

Press the cylinder to deflate the prosthesis

Penis flacid