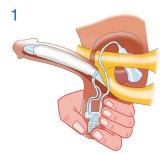

PRESS THE BULB TO INFLATE THE PROSTHESIS THE DIAMETER INCREASES AS THE PROSTHESIS IS INFLATED

## **FUNCTIONING**

Press the bulb to inflate the prosthesis

Penis erected

Press the cylinder to deflate the prosthesis

Penis flacid