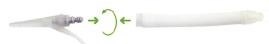

## **ASSEMBLING**

SELECT THE RIGHT DISTAL PART LENGTH

Length 13cm and 16cm Ø RING 12,5mm.

ADD EXTENSION IF NECESSARY

SCREW THE DISTAL PART TO THE PROXIMAL PART

Big Size Length 22 cm, Diameter 21 mm when inflated.  $\,$  Ø RING 14 mm.