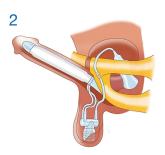

PRESS THE BULB TO INFLATE THE PROSTHESIS THE DIAMETER INCREASES AS THE PROSTHESIS IS INFLATED

## **FUNCTIONING**

Press the bulb to inflate the prosthesis

Penis erected

Press the cylinder to deflate the prosthesis

Penis flacid